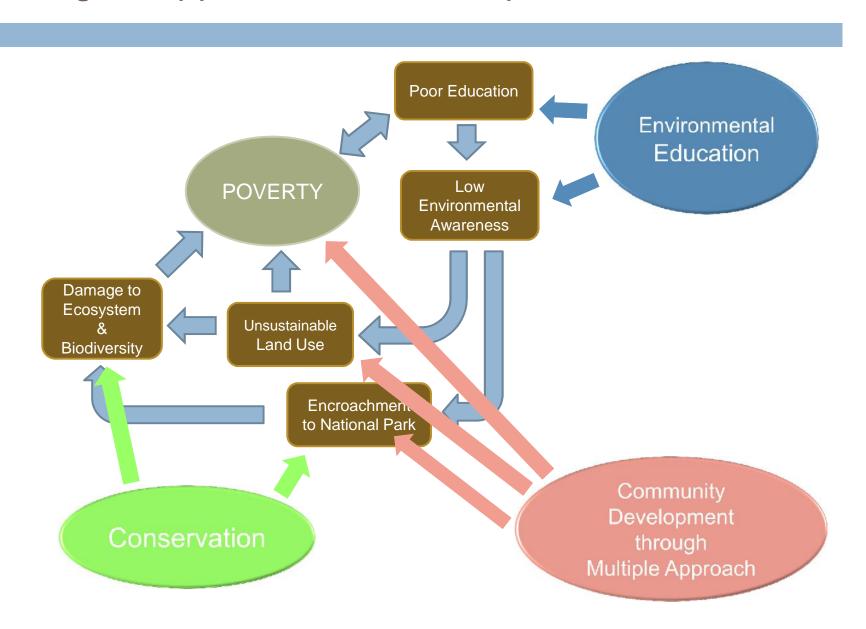

Indonesia – Sweden Partnership on Inclusive Innovation and Entrepreneurship in REDD+



JW Marriott Hotel, Jakarta, Indonesia

#### Location





### **Basic Concept**

- Biodiversity = Nature Capital
- Economy = Within 4 dimensions of sustainability
- Insititution = Equity Holder
- Sustainability = Multi Stakeholder
- Not "project" oriented but sustainable economy or bussiness operation
- Public Private Partnership

### "Within" concept



# Mission as Nature-based Sustainable Tourism

- Ecologically Sustainable
- Economically Profitable
- Socio-Culturally Acceptable

#### Sustainable Tourism



#### Context of Management Intervention



# Intervention Strategy trough Multi-angled Approach to the Complex of Problems



## Activities in Community Development and Conservation



#### SUMMARY

#### Holistic Approach to Sustainable Development