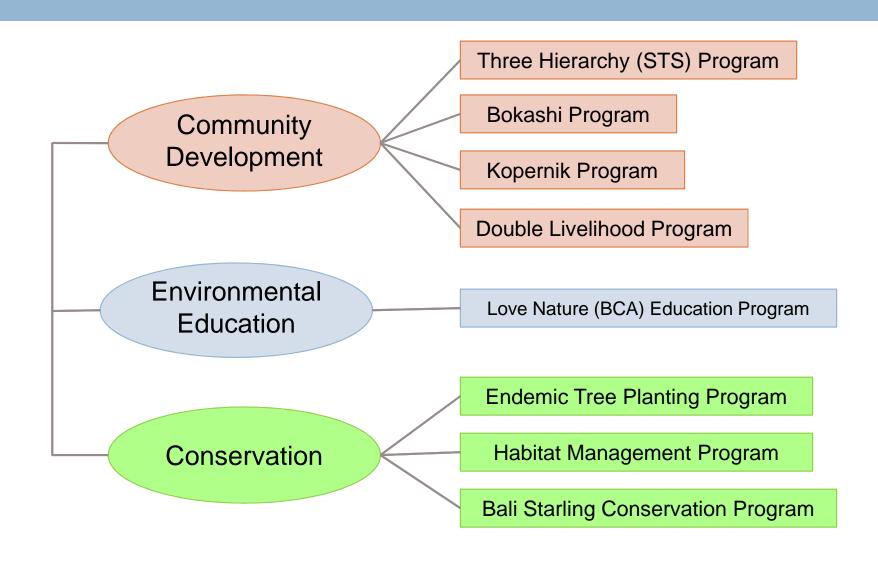

Indonesia – Sweden Partnership on Inclusive Innovation and Entrepreneurship in REDD+



JW Marriott Hotel, Jakarta, Indonesia

#### Location





### **Basic Concept**

- Biodiversity = Nature Capital
- Economy = Within 4 dimensions of sustainability
- Insititution = Equity Holder
- Sustainability = Multi Stakeholder
- Not "project" oriented but sustainable economy or bussiness operation
- Public Private Partnership

### "Within" concept



# Mission as Nature-based Sustainable Tourism

- Ecologically Sustainable
- Economically Profitable
- Socio-Culturally Acceptable

#### Sustainable Tourism



#### Context of Management Intervention



# Intervention Strategy trough Multi-angled Approach to the Complex of Problems



## Activities in Community Development and Conservation



#### SUMMARY

#### Holistic Approach to Sustainable Development