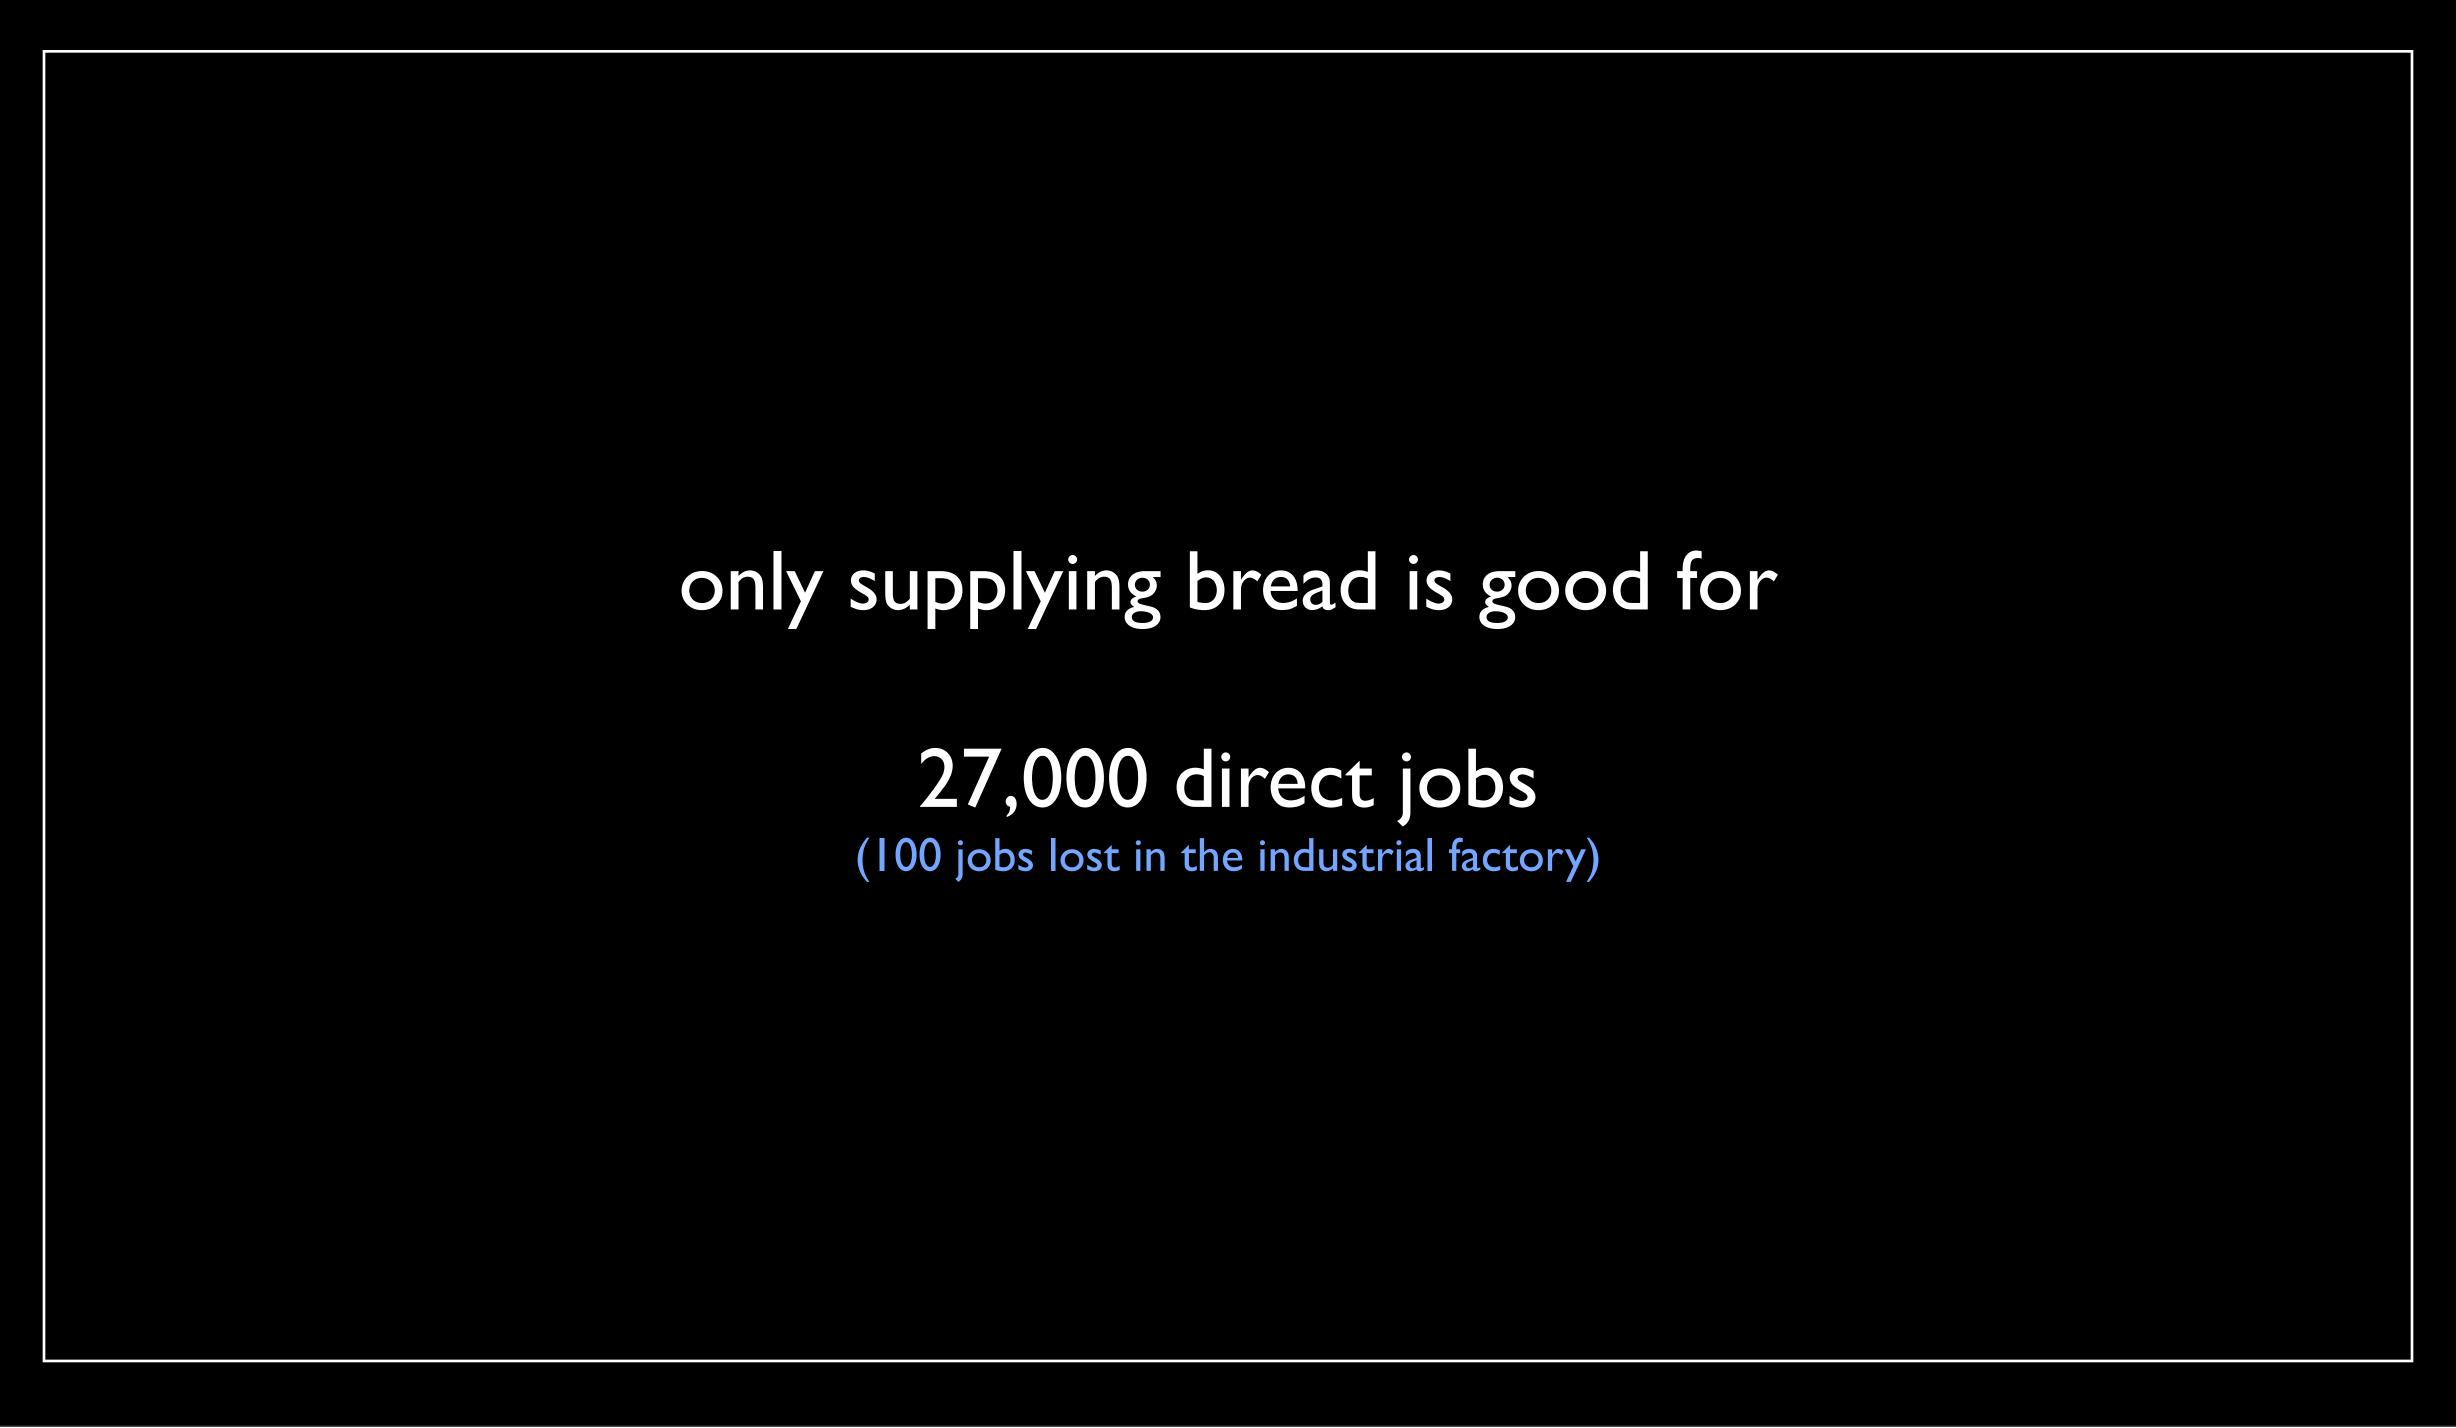

# How Johannesburg plans to eradicate unemployment

1.4 million survive on \$1 per day

1.4 million spend 40% on bread

1.4 million spend 40% on taxi

Antoine de St.-Exupéry

If you want to build a ship ...

the farmer gets 10% of the consumer price