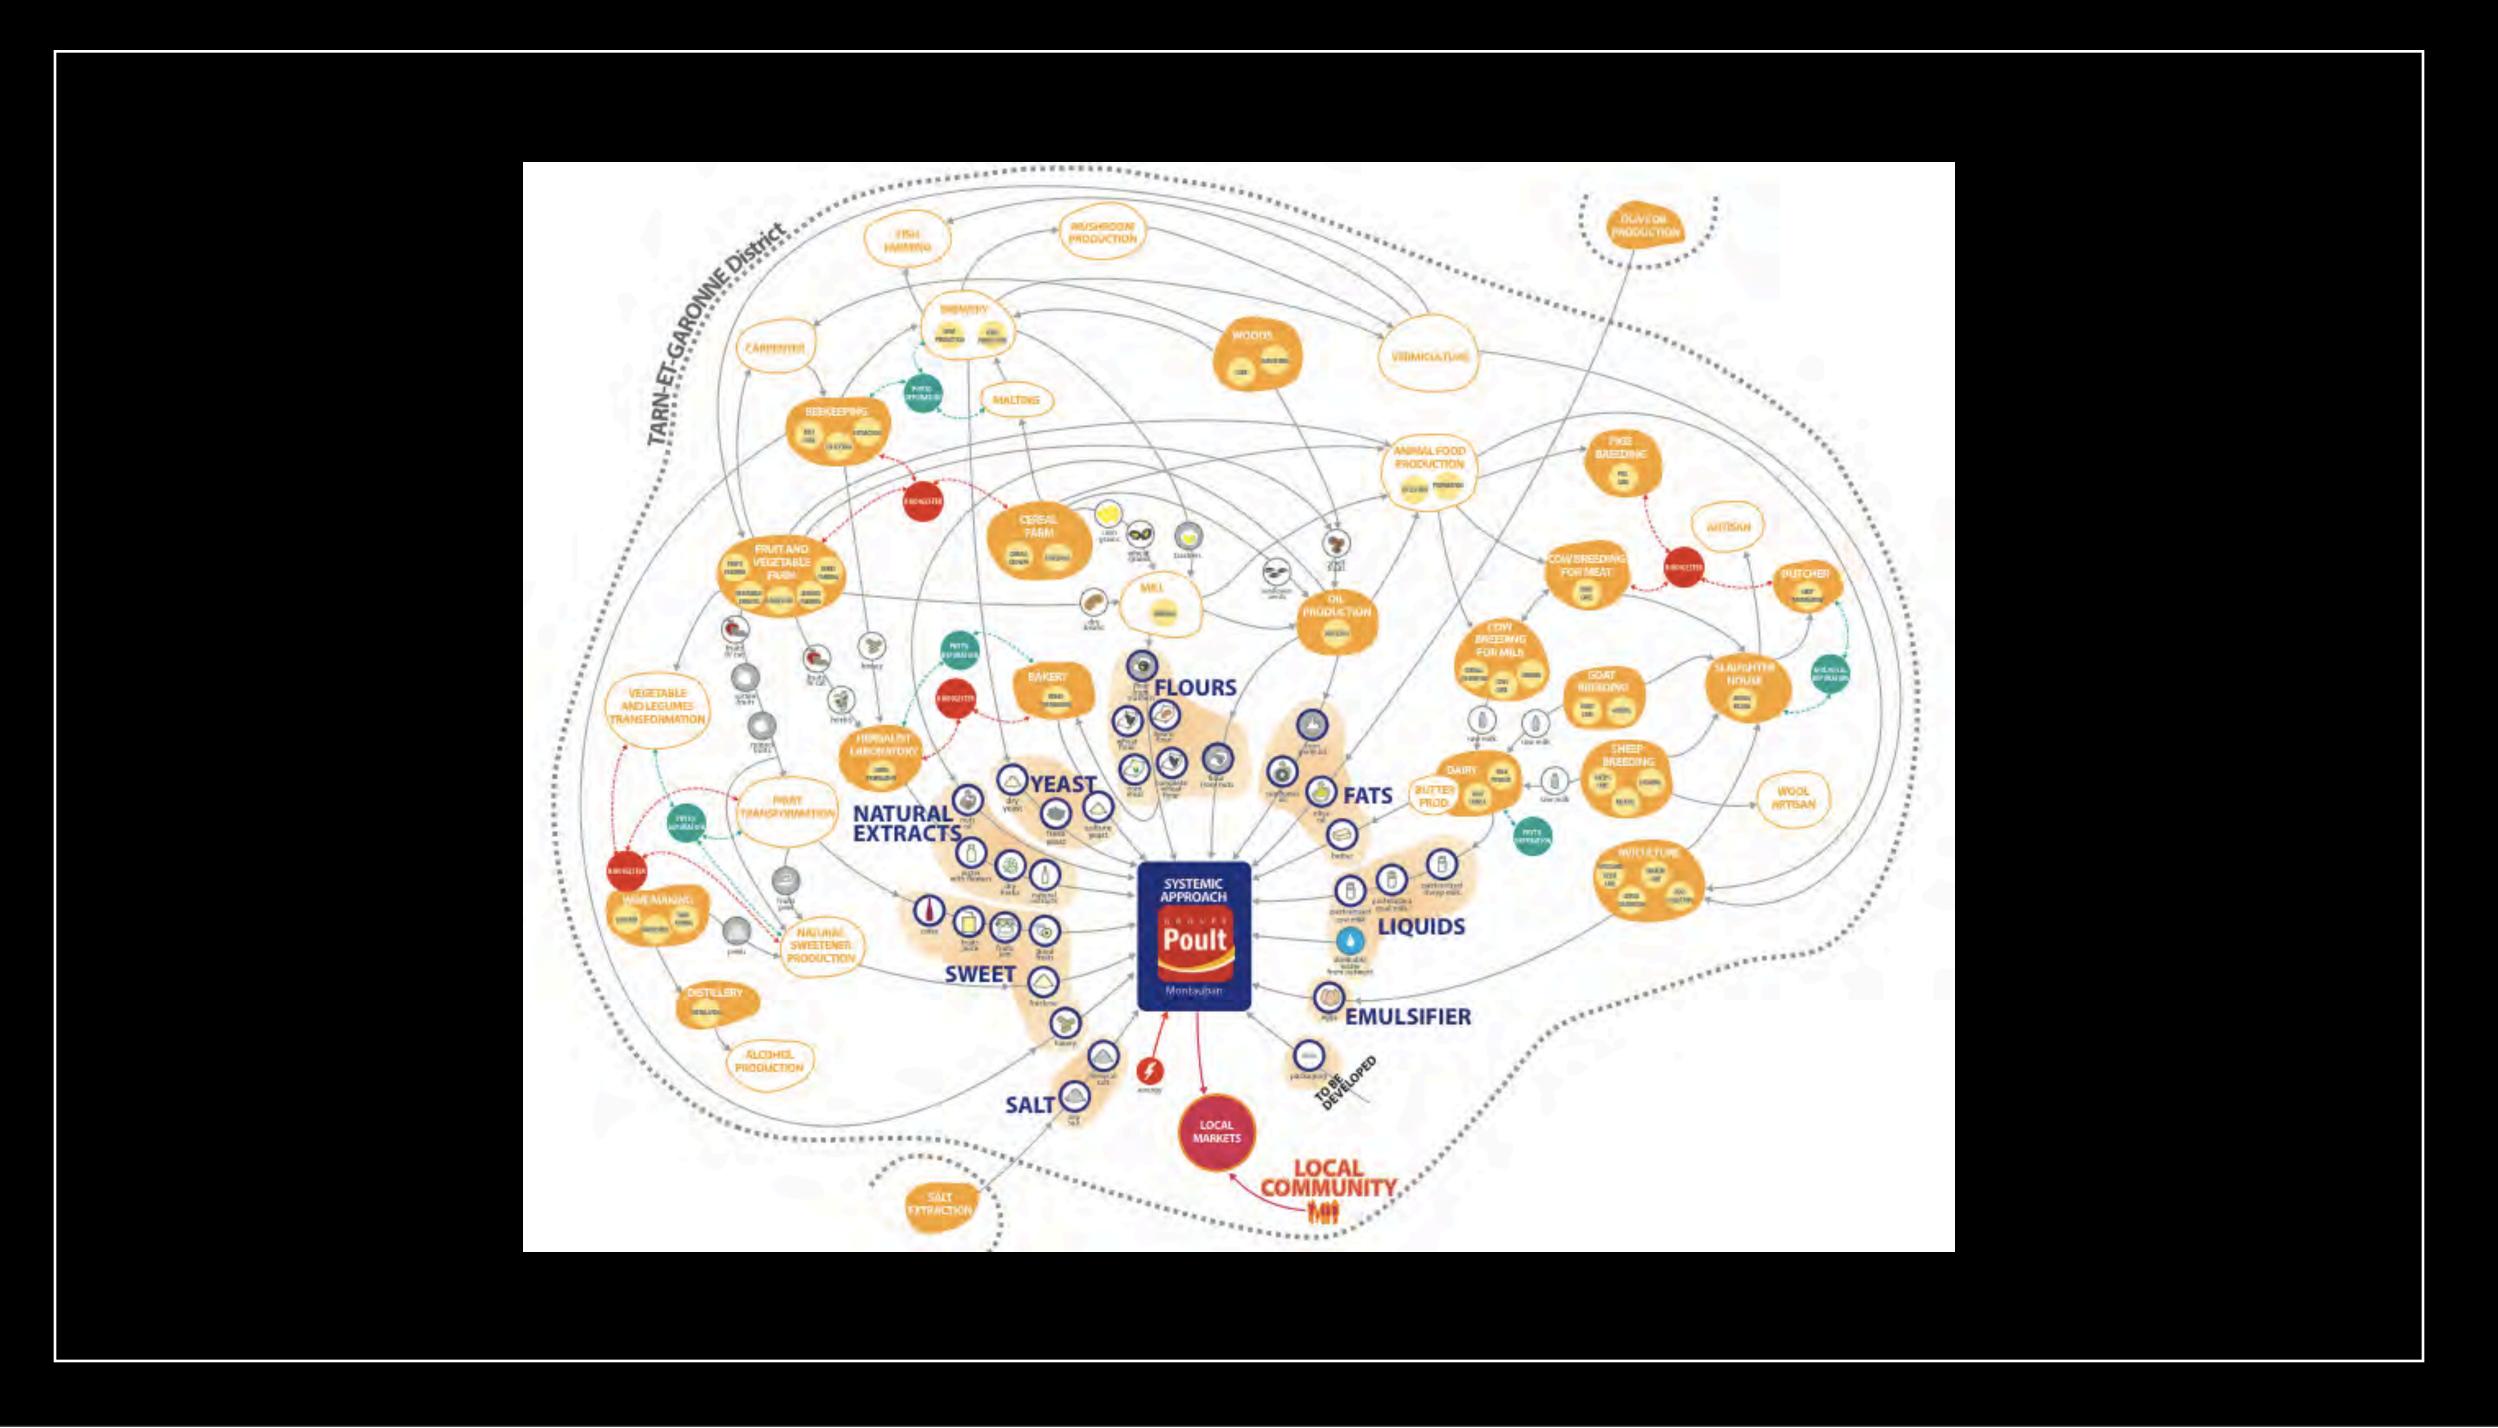

Jobs

More Value

Use what you have

Create more value

Improve Buying Power

Speed up Circulation of Cash in Local Economy

# How Johannesburg plans to eradicate unemployment

1.4 million survive on \$1 per day

1.4 million spend 40% on bread

1.4 million spend 40% on taxi

Antoine de St.-Exupéry

If you want to build a ship ...

the farmer gets 10% of the consumer price