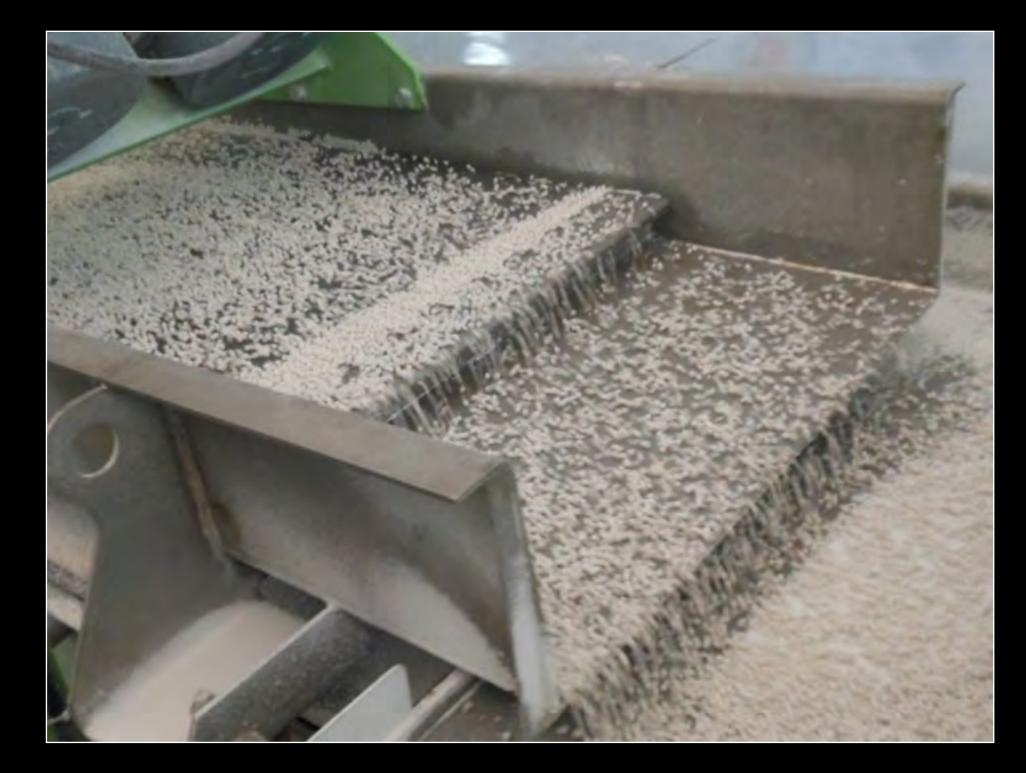

#### Paper made from Stone

produced without water or the use of toxic bleaching chemicals, TerraSkin® will degrade back into its source:

the powder of stone.

Lung Meng Technologies Factory in Benxi City, Shenyan (China)