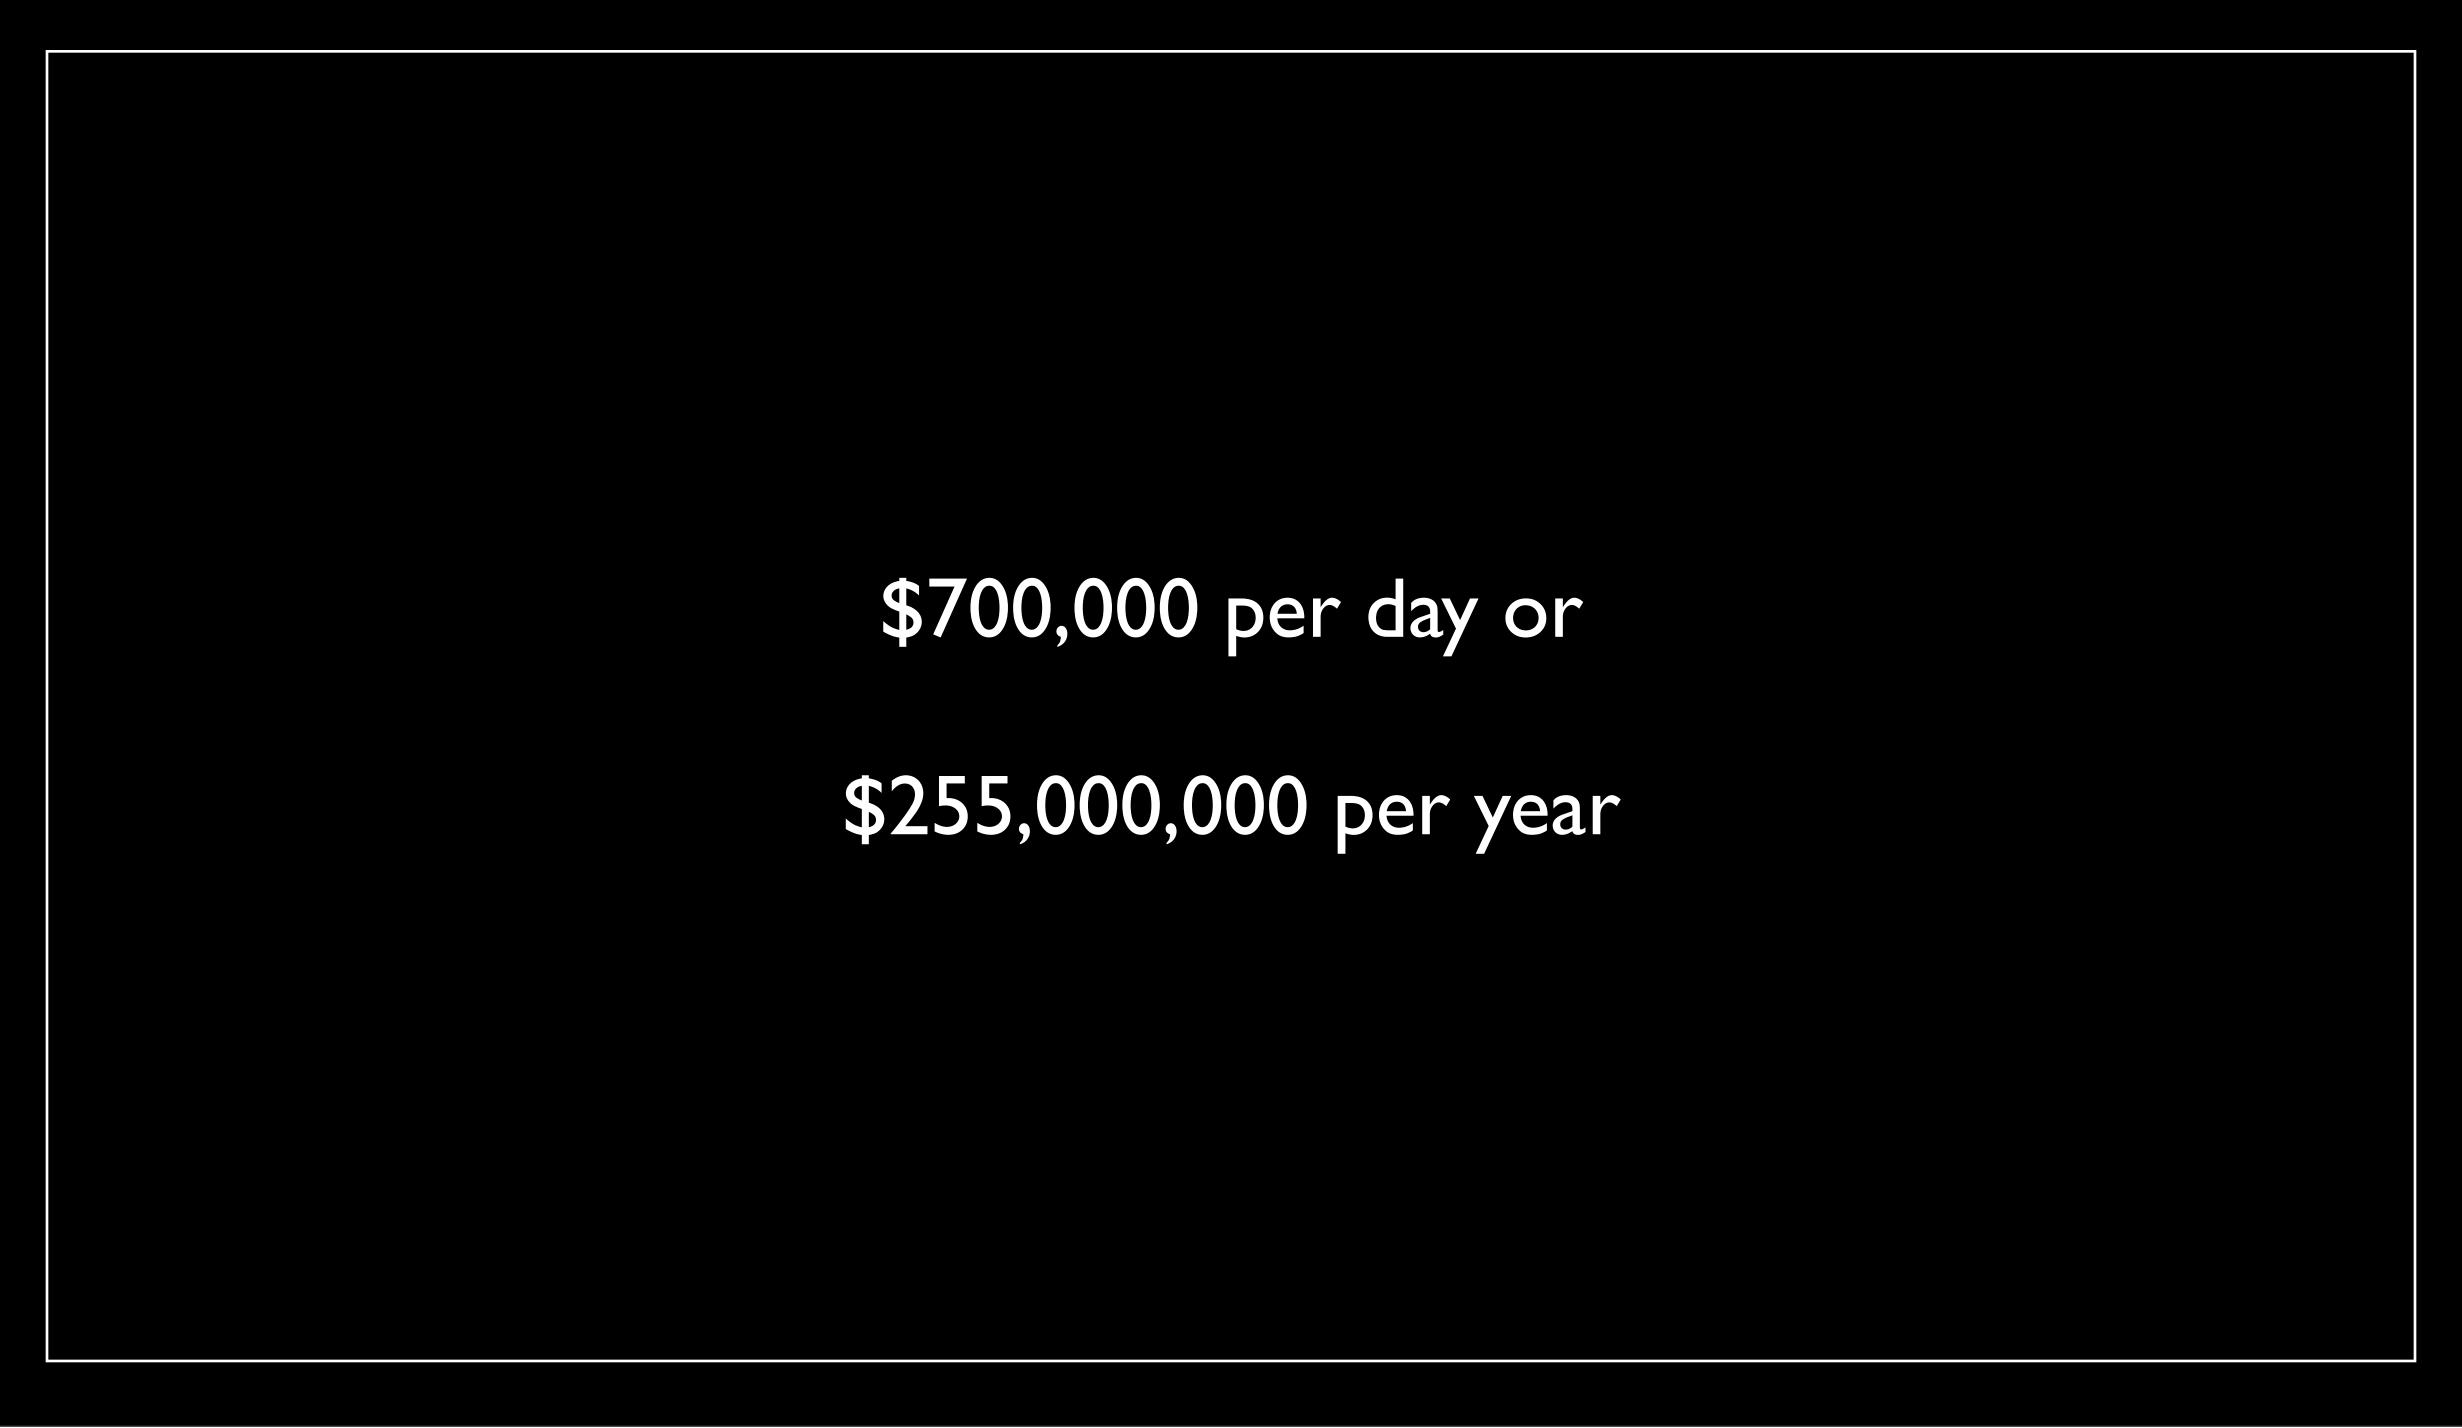

# How Johannesburg plans to eradicate unemployment

1.4 million survive on \$1 per day

1.4 million spend 40% on bread

1.4 million spend 40% on taxi

Antoine de St.-Exupéry

If you want to build a ship ...

the farmer gets 10% of the consumer price