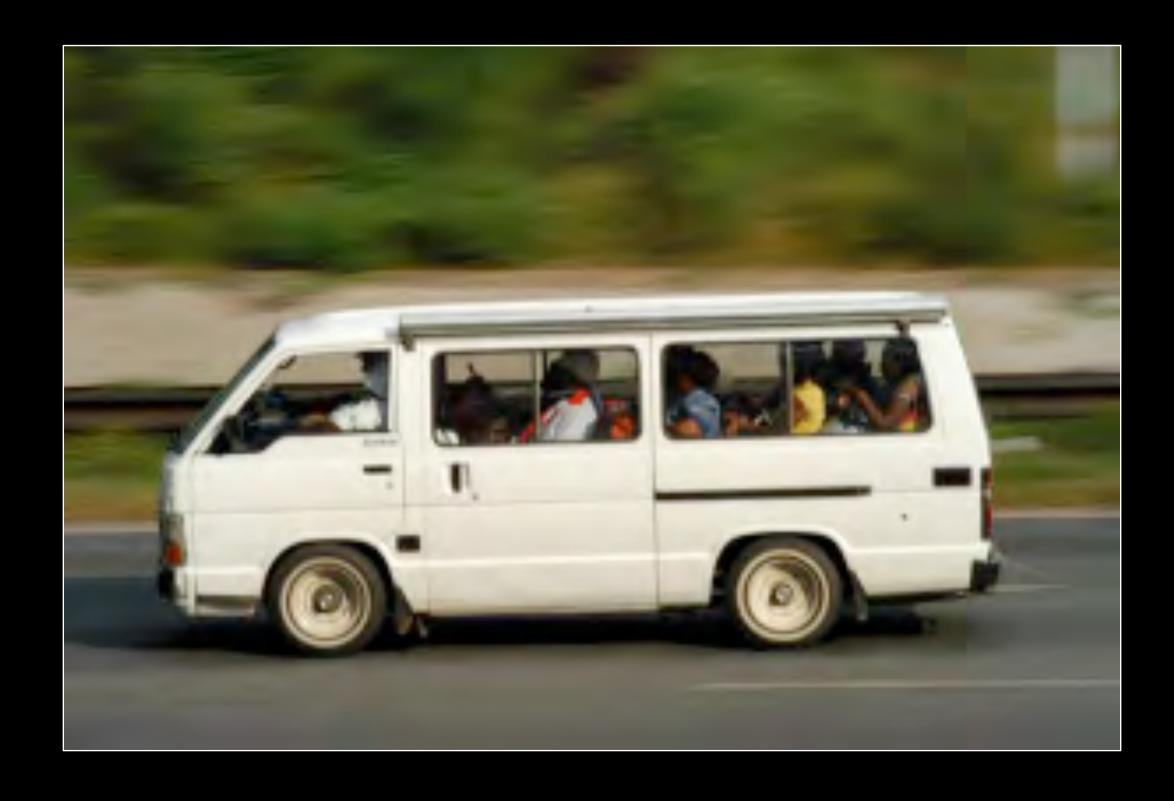

# How Johannesburg plans to eradicate unemployment

1.4 million survive on \$1 per day

1.4 million spend 40% on bread

1.4 million spend 40% on taxi

Antoine de St.-Exupéry

If you want to build a ship ...

the farmer gets 10% of the consumer price