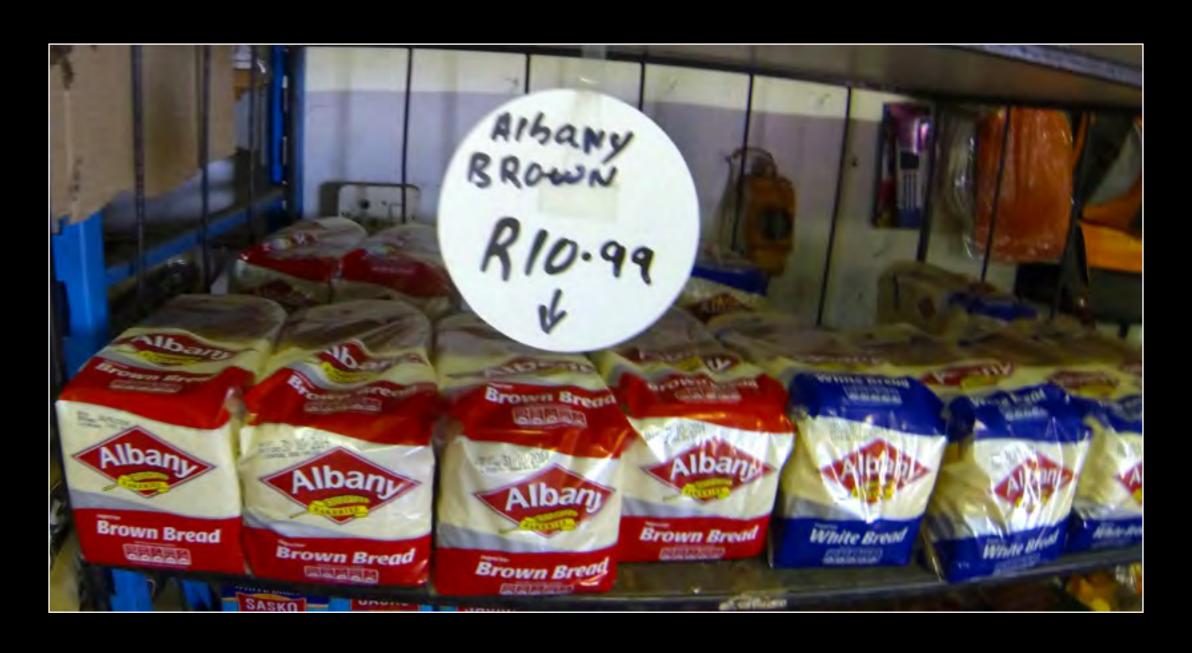

# How Johannesburg plans to eradicate unemployment

1.4 million survive on \$1 per day

1.4 million spend 40% on bread

1.4 million spend 40% on taxi

Antoine de St.-Exupéry

If you want to build a ship ...

the farmer gets 10% of the consumer price