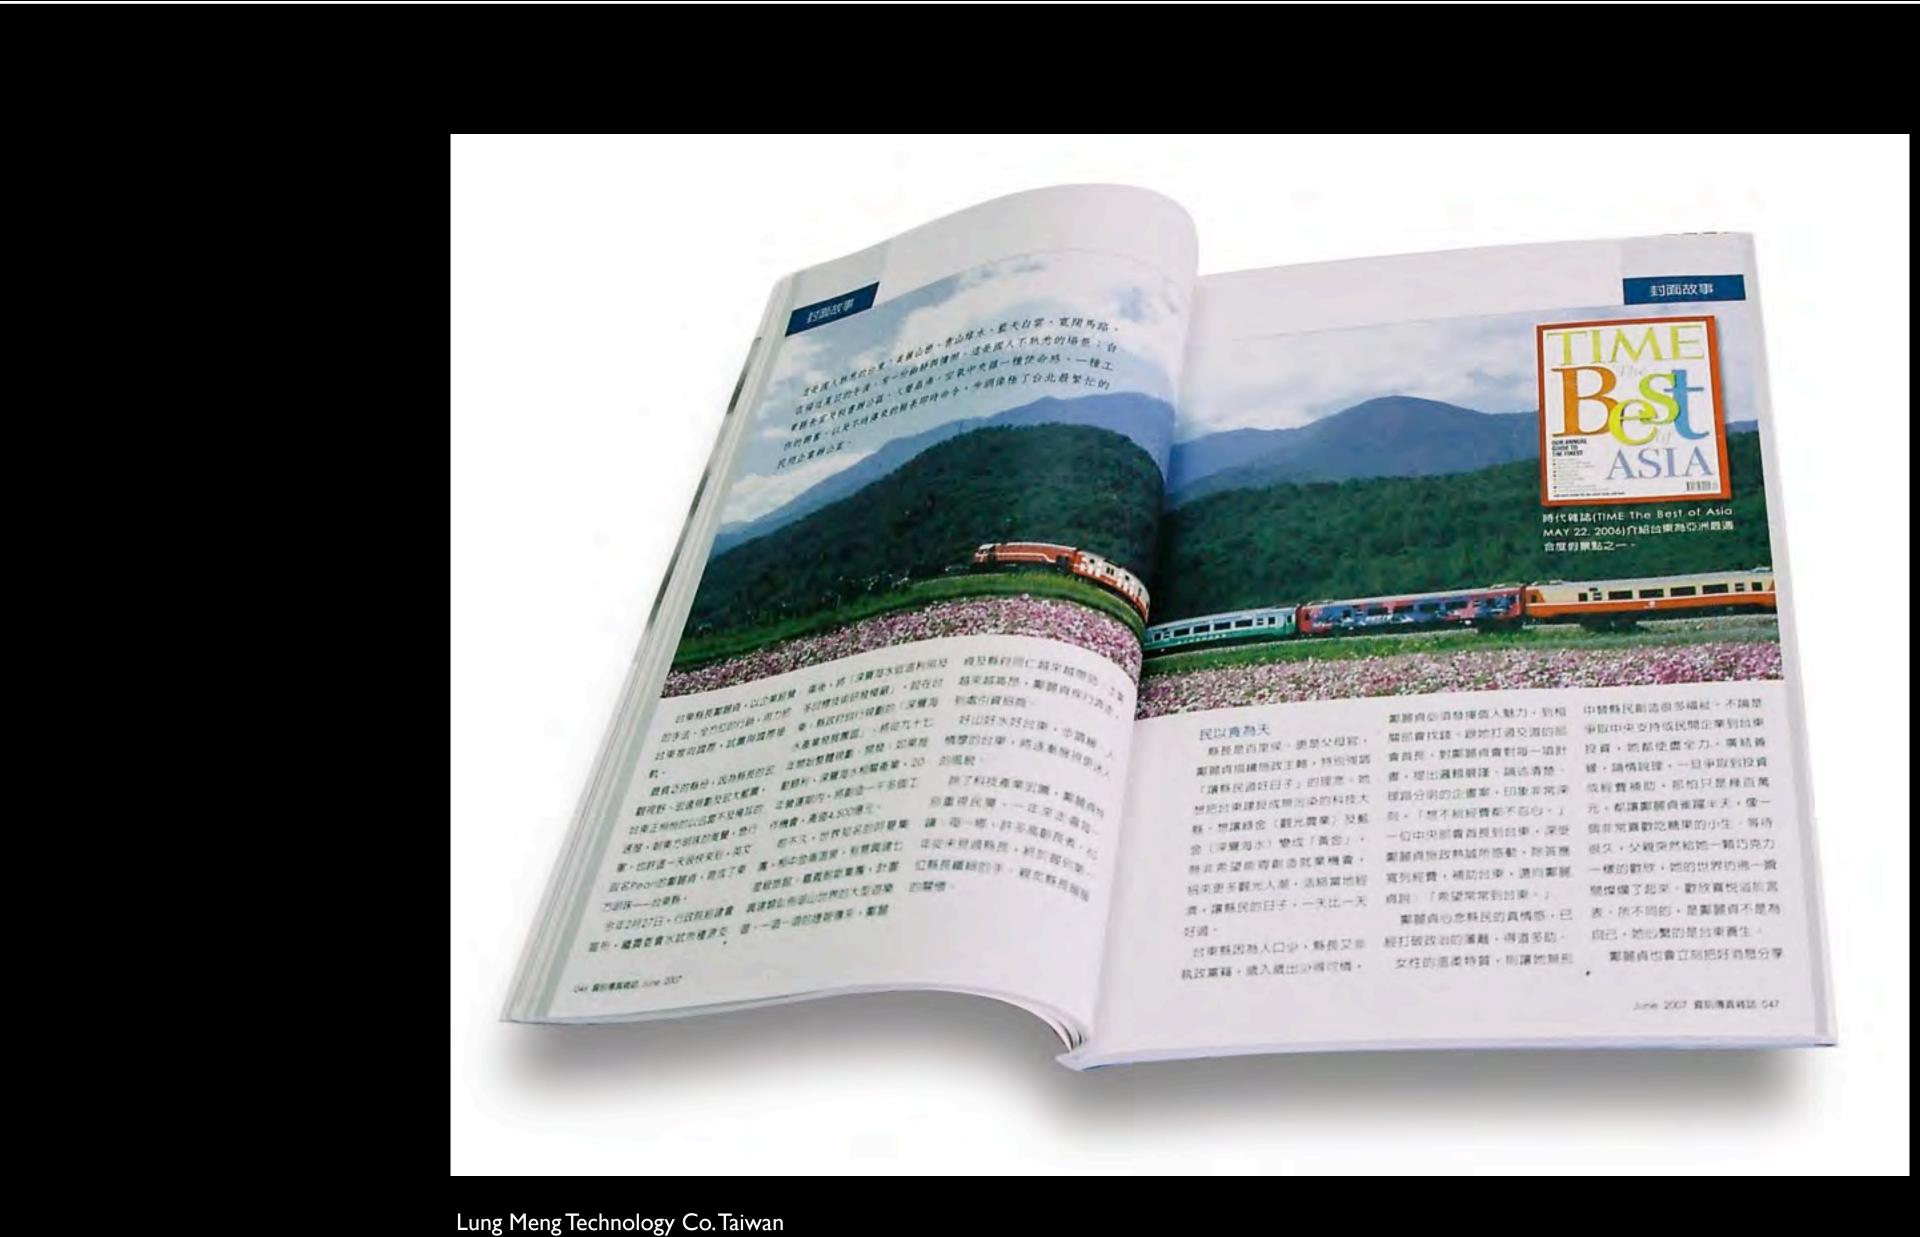

#### Paper made from Stone

produced without water or the use of toxic bleaching chemicals, TerraSkin® will degrade back into its source:

the powder of stone.

Lung Meng Technologies Factory in Benxi City, Shenyan (China)