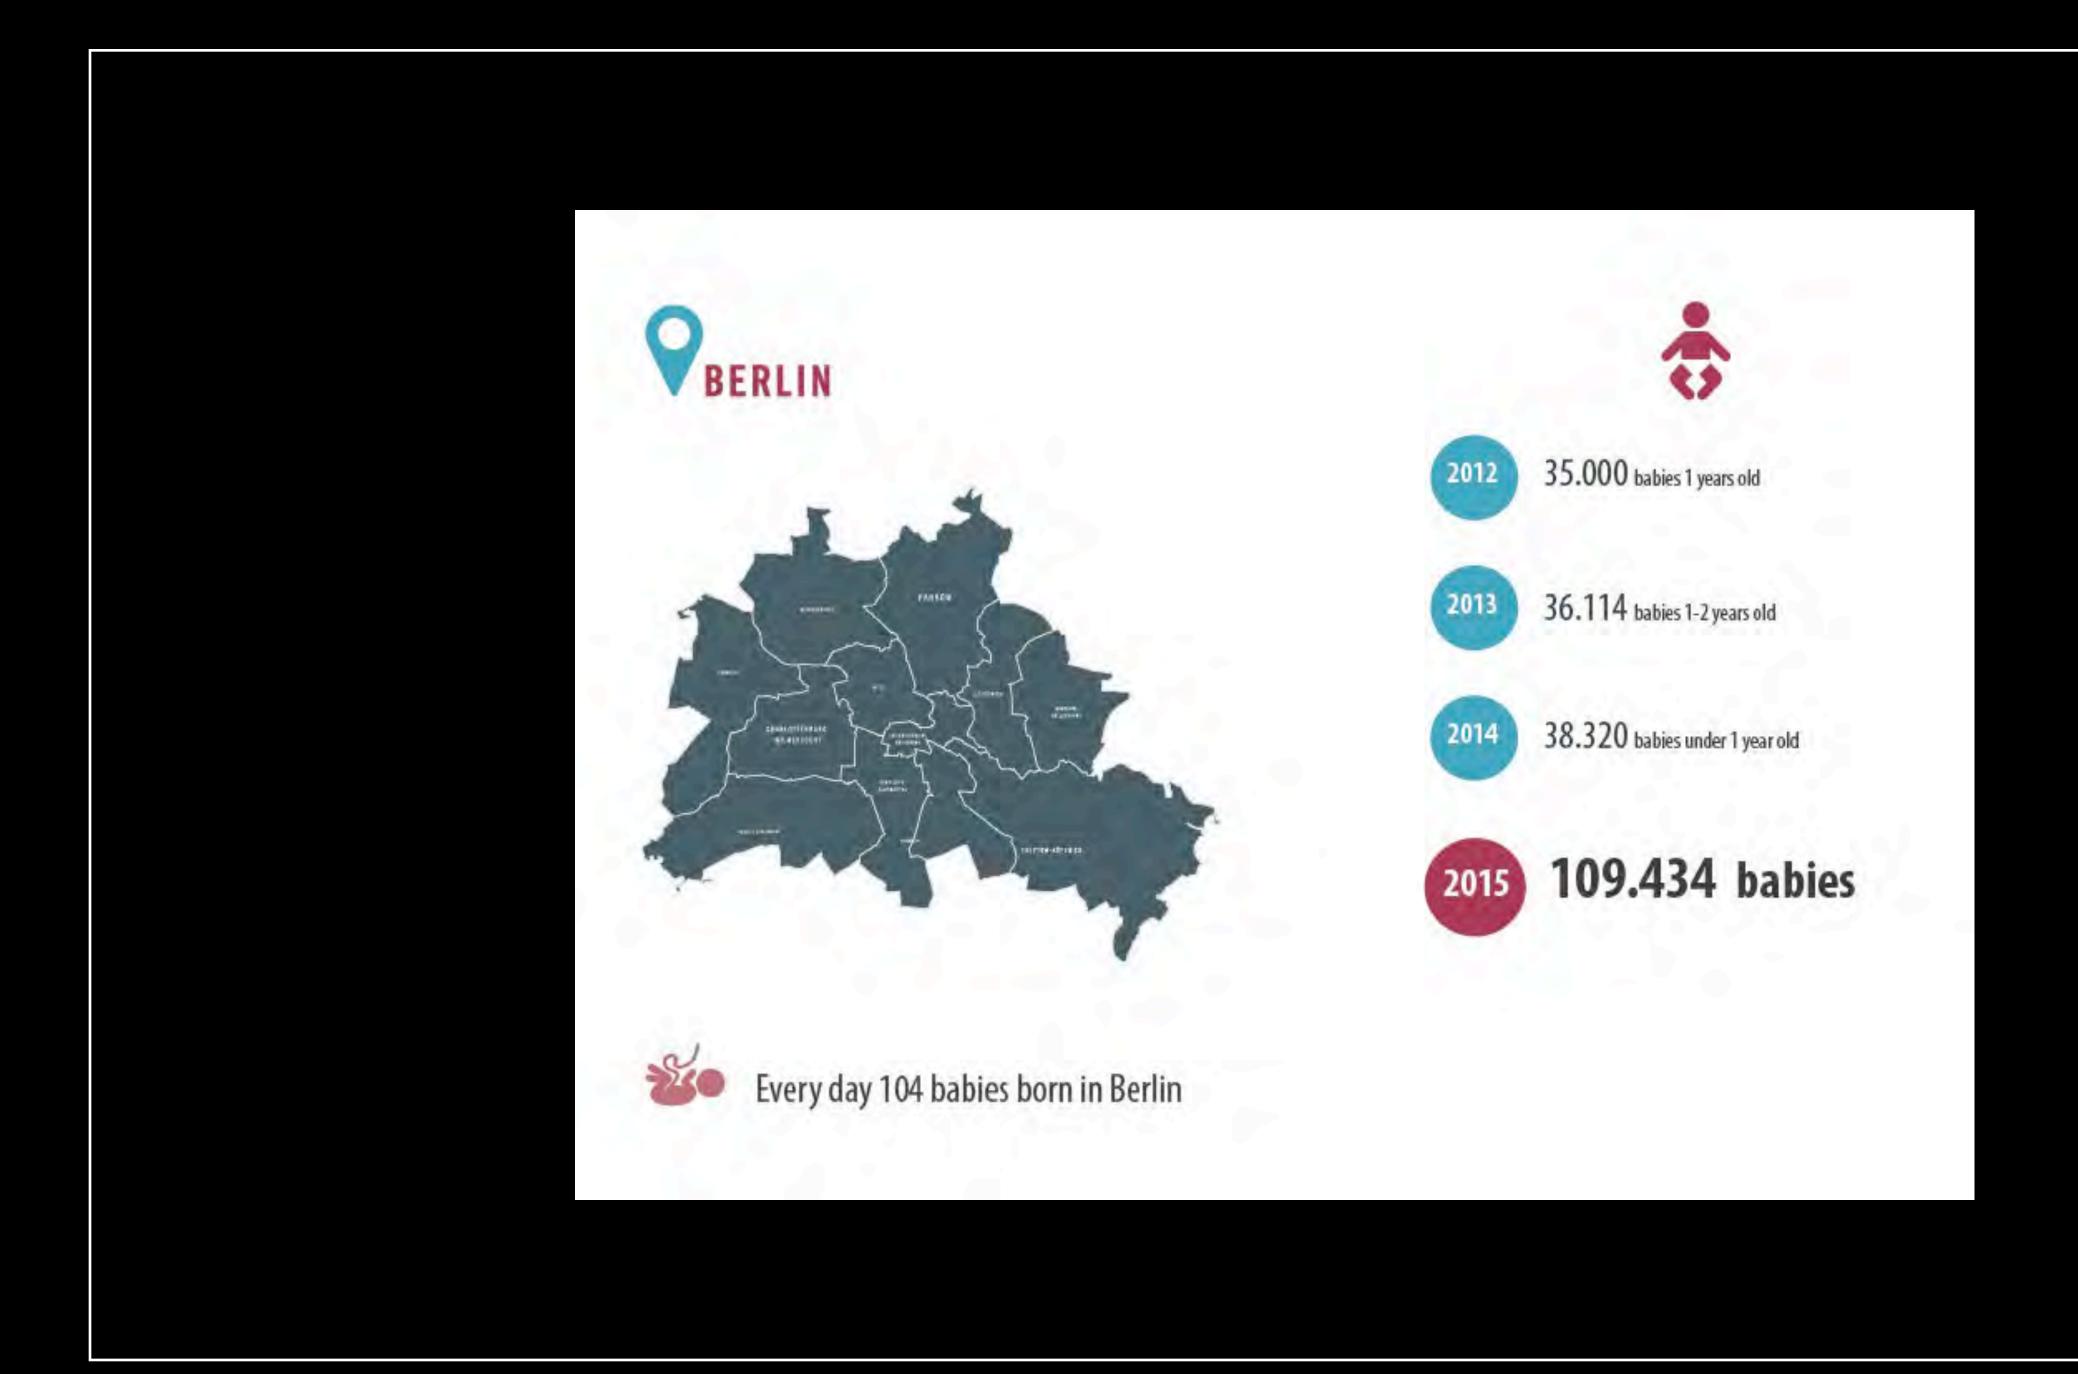

# How Johannesburg plans to eradicate unemployment

1.4 million survive on \$1 per day

1.4 million spend 40% on bread

1.4 million spend 40% on taxi

Antoine de St.-Exupéry

If you want to build a ship ...

the farmer gets 10% of the consumer price