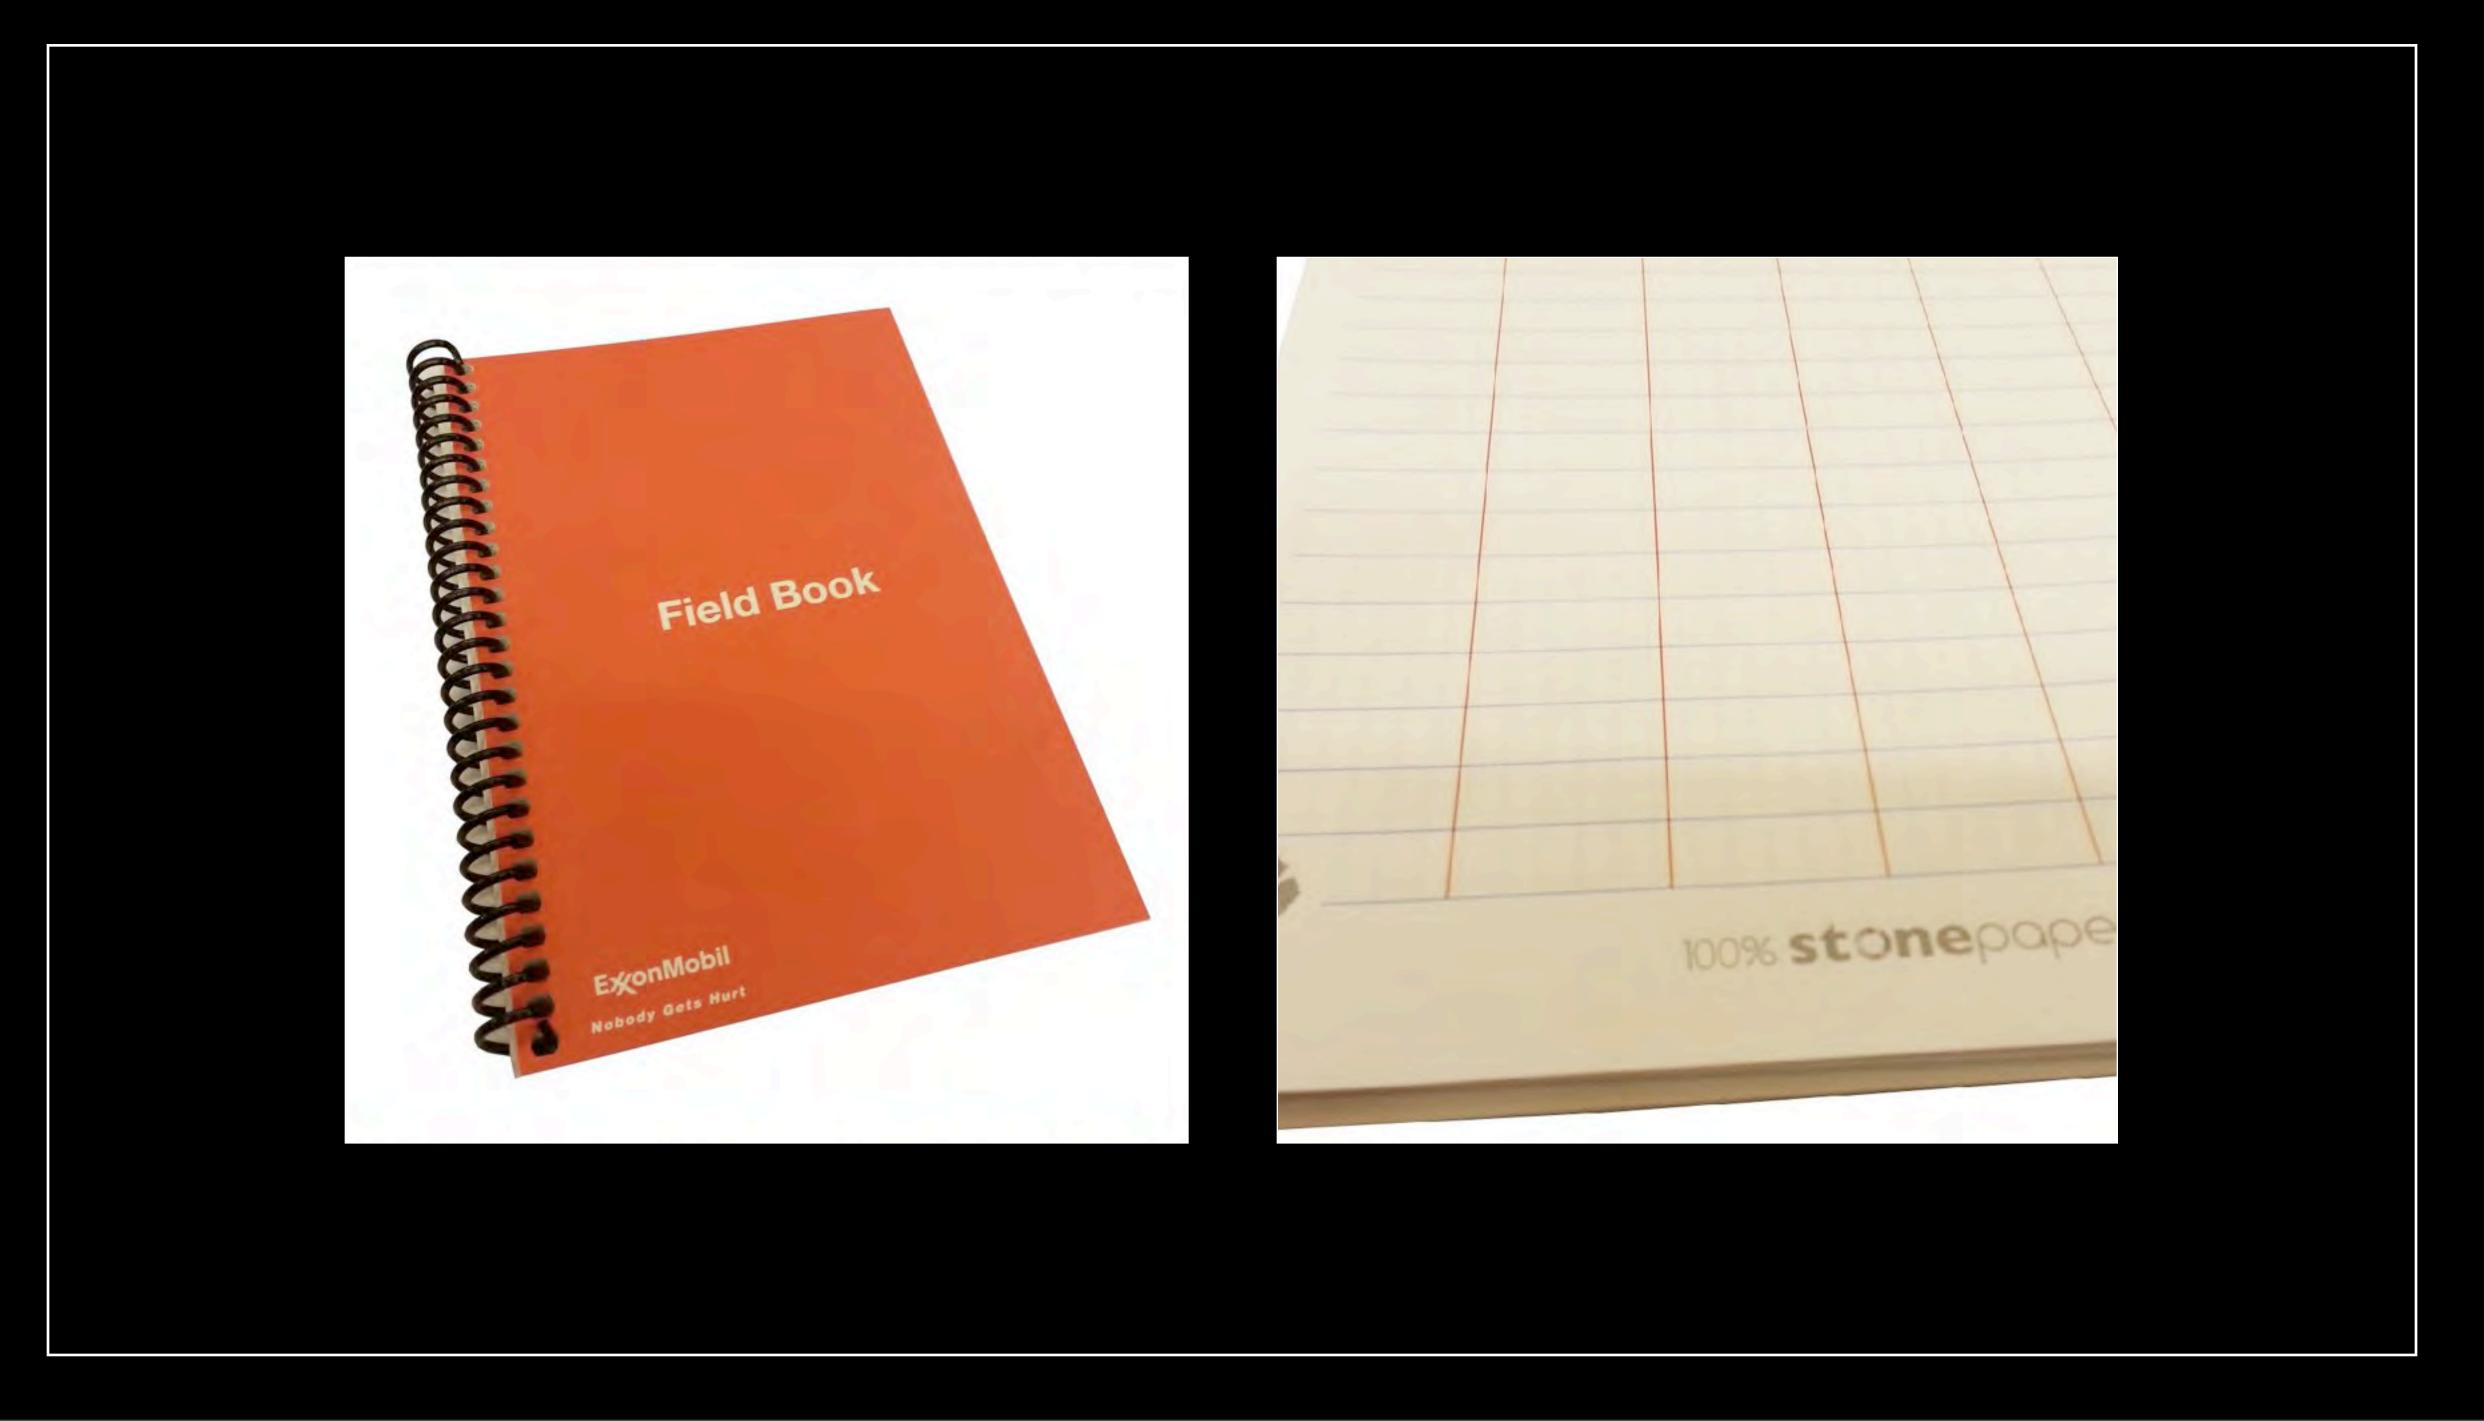

#### Paper made from Stone

produced without water or the use of toxic bleaching chemicals, TerraSkin® will degrade back into its source:

the powder of stone.

Lung Meng Technologies Factory in Benxi City, Shenyan (China)