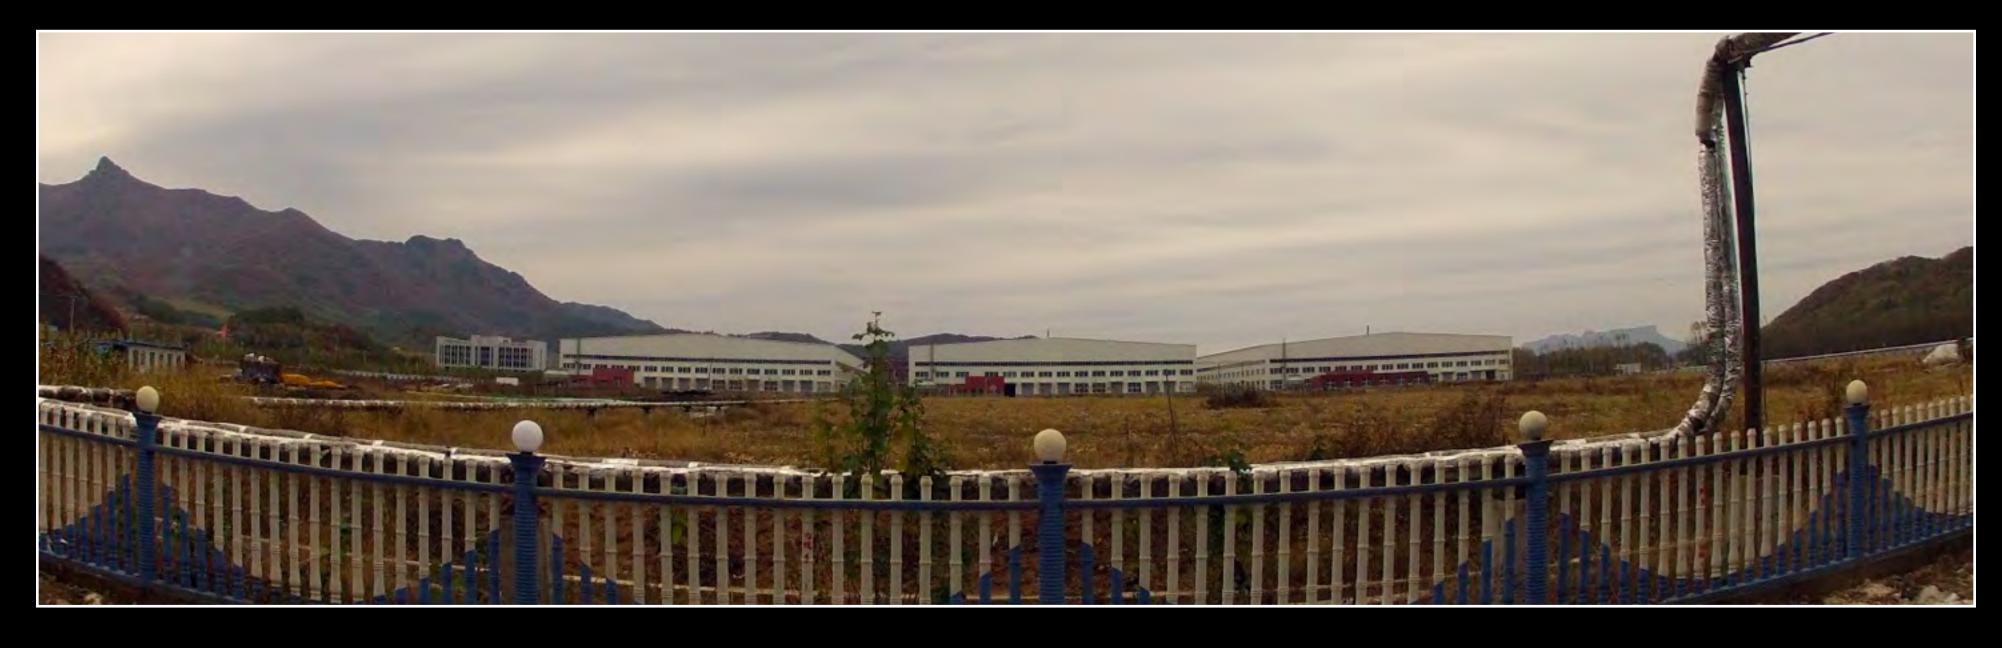

#### Paper made from Stone

produced without water or the use of toxic bleaching chemicals, TerraSkin® will degrade back into its source:

the powder of stone.

Lung Meng Technologies Factory in Benxi City, Shenyan (China)

Lung Meng Technologies Factory in Benxi City, Shenyan (China)