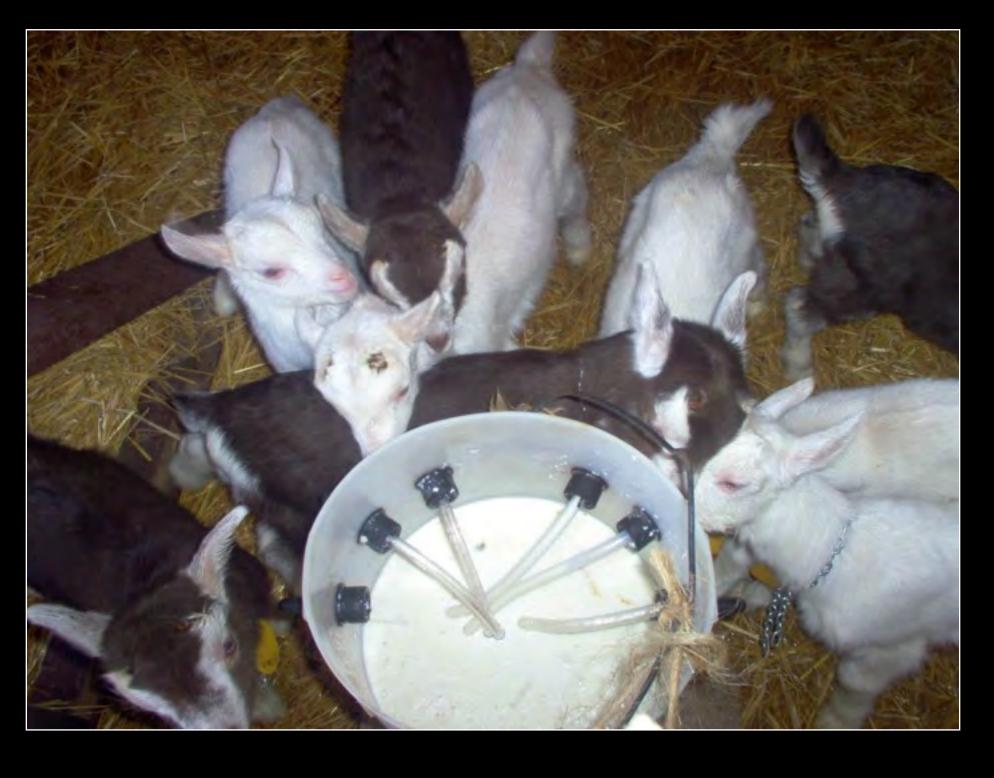

# How Johannesburg plans to eradicate unemployment

1.4 million survive on \$1 per day

1.4 million spend 40% on bread

1.4 million spend 40% on taxi

Antoine de St.-Exupéry

If you want to build a ship ...

the farmer gets 10% of the consumer price